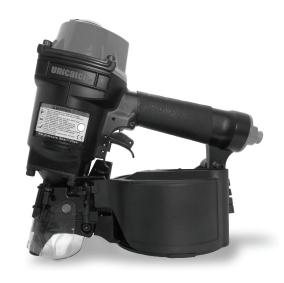

# **COIL NAILER**

## Model: N57

# APPLICABLE FASTENER SIZE

**Shank Dia.:** .083"~.092"

**Head Dia.:** .197"~.236"

**Length:** 1"~2-1/4"

**Shank Type:** Smooth/Ring/

Screw

### **APPLICATIONS:**

Wood pallet, drums, crating, general construction incl. siding, decking, panel sheathing and framing.

**TOOL SPECIFICATION** 

| Weight:          | Dimensions:                               | Load Capacity:  | Operating Pressure:                           |
|------------------|-------------------------------------------|-----------------|-----------------------------------------------|
| 5.9lbs / 2.69kgs | 11.13 x 5.13 x 10.6"<br>283 x 131 x 270mm | 300 ~ 350 nails | 70~100 psi (5~7 bar)<br>Do not exceed 120 psi |