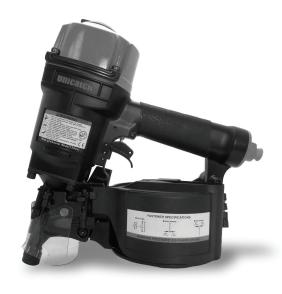

# Model: N57PP

## APPLICABLE FASTENER SIZE

**Shank Dia.:** .092"~.113"

**Head Dia.:** .224"~.275"

**Length:** 1" ~ 2-1/4"

**Shank Type:** Smooth/Ring/

Screw

#### **APPLICATIONS:**

Wood pallet, drums, crating, general construction incl. siding, decking, panel sheathing and framing.

### **TOOL SPECIFICATION**

| Weight:          | Dimensions:                                | Load Capacity:  | Operating Pressure:                           |
|------------------|--------------------------------------------|-----------------|-----------------------------------------------|
| 5.9lbs / 2.69kgs | 11.56 x 5.19 x 10.56"<br>294 x 132 x 268mm | 250 ~ 300 nails | 70~100 psi (5~7 bar)<br>Do not exceed 120 psi |